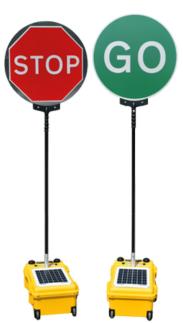

"Remotely controlled Stop/Go boards should be used where possible."

Safety at Street Works and Road Works A Code of Practice **INSTABOOM Go** is a portable, remote operated, solar powered Stop/Go board. Allowing short-term traffic works to be controlled efficiently in an instant. Designed to make stop/go works safer and easier, it is deployed by one person. The system is controlled from a safe distance, enhancing the safety of both the operator and motorists. By removing the operative from the road, it significantly reduces the need for workers to encounter live traffic or physical abuse.

**Control** 250m remote control, operate from a safe distance

Quick release 1.8m Stop/Go 1"/25mm diameter pole. Fail safe in seconds by removing Stop/Go pole

Safety Amber warning beacon during movement. 600mm RA2 reflective roundel - Red Book compliant