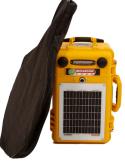

## **Technical Information**

**Description** Portable, solar remote operated, Stop/Go board for TM works

**Daily Cycles** Twice a minute for 10 days of 10 hour shifts

Power requirements None if used in full sun. 240vAC/12vDC top up charger

Size 53x33x23cm rugged flight case

**Deployment** Up to 4 units operated from a single remote control - with one operative

Weight 22kg

**Solar** Fully integrated solar panel - 24/7/365 if used in sunlight